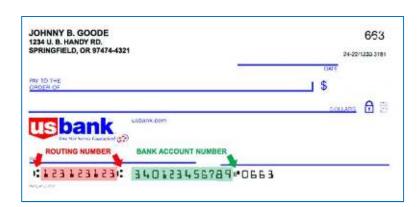

The "Billing Address" is the address where your bank or credit/debit card statement is mailed to.

If you would like to have your donation taken directly from your bank account by eCheck (without writing a check or using a debit card), the following image shows where to find your account and routing numbers. Please attach a voided check if you want donations deducted directly from your checking account or a deposit slip if donations are to come out of your savings account.